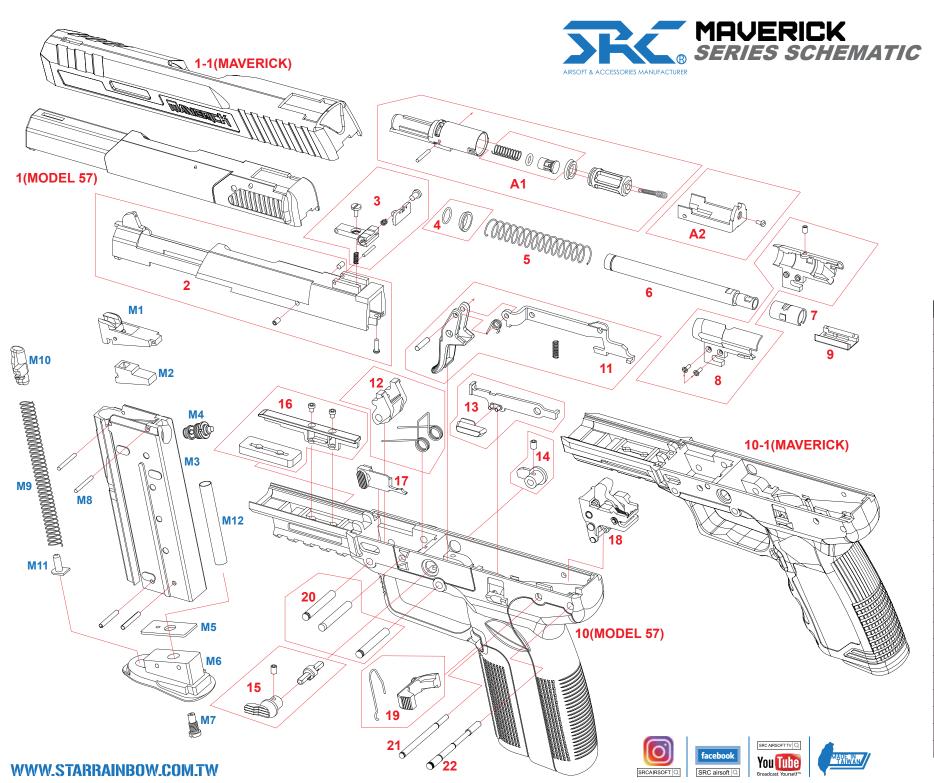

| NO.  | DESCRIPTION          |
|------|----------------------|
| A1   | Air Nozzle           |
| A2   | Air Nozzle Base      |
| 1    | SLIDE(57)            |
| 1-1  | SLIDE(MAV)           |
| 2    | SLIDE BASE           |
| 3    | REAR SIGHT SET       |
| 4    | BARREL FIXING RINGS  |
| 5    | RECOLIL SPRING       |
| 6    | BARREL               |
| 7    | HOP UP BUCKING       |
| 8    | HOP UP CHAMBER       |
| 9    | HOP UP BUCKING BASE  |
| 10   | RECEIVER FRAME(57)   |
| 10-1 | RECEIVER FRAME(MAV)  |
| 11   | TRIGGER SET          |
| 12   | SLIDE LOCK           |
| 13   | SLIDE CATCH          |
| 14   | SAFTY LEVER-R        |
| 15   | SAFTY LEVER-L        |
| 16   | RAIL FIX             |
| 17   | SLIDE RELEASE BUTTON |
| 18   | HAMMER SET           |
| 19   | MAGAZINE CATCH       |
| 20   | PIN-A                |
| 21   | PIN-B                |
| 22   | PIN-C                |
|      |                      |