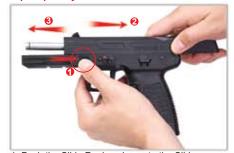

#### 3.Hop-Up Adjustment

- Push the Slide Realeas Lever to the Slide.
  Pull the Slide backwards and hold.
  Remove the Slide.

Remove the Outer Barrel

Use Allen Key adjust the Hop-Up.