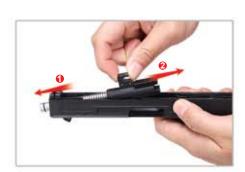

#### 3.Hop-Up Adjustment

- Push the Slide Realeas Lever to the Slide.
  Pull the Slide backwards and hold.
  Remove the Slide.

Remove the Outer Barrel

Use Allen Key adjust the Hop-Up.