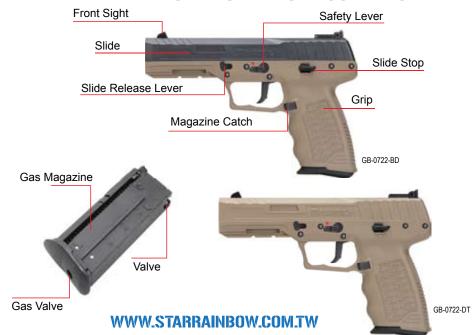

# **MAUERICK** SERIES PARTS DESCRIPTION

#### 1.Gas Injection

- 1.Press the Magazine Catch.
- 2.Remove the Magazine.

Keep the gas cylinder inverted and vertical to the Magazine Inject gasuntil completely filled

### 2.Loading BBs

Loading BBs into Magazine.

Insert the Magazine until you hear it click into place. The gun is ready to fire.