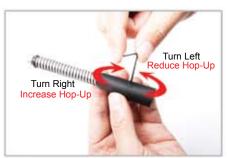

#### 3.Hop-Up Adjustment

- Push the Slide Realeas Lever to the Slide.
  Pull the Slide backwards and hold.
  Remove the Slide.

Remove the Outer Barrel

Use Allen Key adjust the Hop-Up.