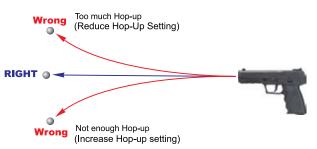

#### 3.Hop-Up Adjustment

- Push the Slide Realeas Lever to the Slide.
  Pull the Slide backwards and hold.
  Remove the Slide.

Remove the Outer Barrel

Use Allen Key adjust the Hop-Up.