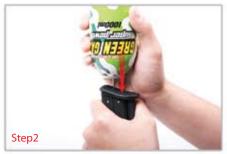

#### 1.Gas Injection

- 1.Press the Magazine Catch.
- 2.Remove the Magazine.

Keep the gas cylinder inverted and vertical to the Magazine Inject gasuntil completely filled