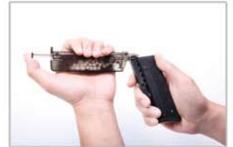

#### 3.Hop-Up Adjustment

- Push the Slide Realeas Lever to the Slide.
  Pull the Slide backwards and hold.
  Remove the Slide.

Remove the Outer Barrel

Use Allen Key adjust the Hop-Up.