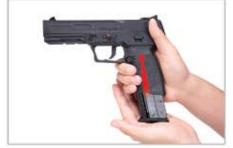

#### 1.Gas Injection

- 1.Press the Magazine Catch.
- 2.Remove the Magazine.

Keep the gas cylinder inverted and vertical to the Magazine Inject gasuntil completely filled